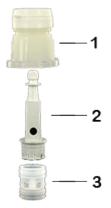

# Material

| Pos | description | Material |
|-----|-------------|----------|
| 1   | Сар         | HDPE     |
| 2   | Tube        | PP       |
| 3   | topette     | LDPE     |